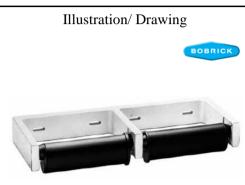

## SANITARY WARE SPECIFICATION SHEET

Bobrick (USA) "Classic Series" Double-roll Item Descriptions toilet tissue dispenser with no controlled delivery Dimensions Refer to drawing B-2740 Model Material/Finish Heavy-duty cast aluminum/ Satin Bobrick Washroom Equipment Inc. (USA) Manufacturer Supplier Acme Sanitary Ware Co. Ltd Mr. Eric Wong/ Mr. Don Yuen Contact Tel/Fax (852) 2388-7171 / (852) 2710-8012

#### **MATERIALS:**

E-mail

Website

**Bracket** — Heavy-duty cast aluminum with satin finish.

Spindles (2) — Molded high-impact ABS. Equipped with retractable pin and concealed locking mechanism.

#### OPERATION:

Accommodates two standard-core toilet tissue rolls up to 6" (152mm) diameter (2000 sheets). Spindles can only be removed with special key furnished. Theft-resistant.

### SPECIFICATION:

Double-roll toilet tissue dispenser shall have a heavy-duty cast-aluminum bracket with satin finish. Theft-resistant spindles shall be molded high-impact ABS with retractable pins and concealed locking mechanisms. Unit shall accommodate two standard-core toilet tissue rolls up to 6" (152mm) diameter (2000 sheets).