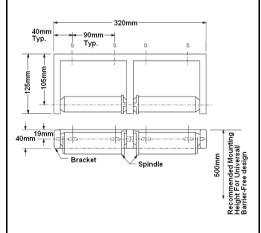

## SANITARY WARE SPECIFICATION SHEET

Bobrick (USA) "Classic Series" Double-roll Item Descriptions toilet tissue dispenser with no controlled delivery Dimensions Refer to drawing B-2740 Model Material/Finish Heavy-duty cast aluminum/ Satin Bobrick Washroom Equipment Inc. (USA) Manufacturer Supplier Acme Sanitary Ware Co. Ltd Mr. Eric Wong/ Mr. Don Yuen Contact Tel/Fax (852) 2388-7171 / (852) 2710-8012

#### **MATERIALS:**

E-mail

Website

**Bracket** — Heavy-duty cast aluminum with satin finish.

Spindles (2) — Molded high-impact ABS. Equipped with retractable pin and concealed locking mechanism.

#### INSTALLATION:

For partitions with particle-board or other solid core, provide sheet-metal screws or throughbolts, nuts, and washers. For hollow-core metal partitions, provide solid backing into which sheet-metal screws can be secured. If two units are installed back-to-back, then provide threaded sleeves and machine screws for the full thickness of partition. For plaster or dr y wall construction, provide concealed backing to comply with local building codes, then secure unit with sheet-metal screws. For other wall surfaces, provide sheet-metal screws and fiber plugs or expansion shields, or provide 1/8" (3mm) toggle bolts or expansion bolts.